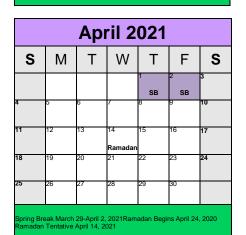

| March 2021                                                            |          |          |          |         |    |    |
|-----------------------------------------------------------------------|----------|----------|----------|---------|----|----|
| S                                                                     | М        | Т        | W        | Т       | F  | S  |
|                                                                       | 1        | 2        | 3        | 4       | 5  | 6  |
| 7                                                                     | 8        | 9        | 10       | 11      | 12 | 13 |
| 14                                                                    | 15       | 16       | 17       | 18      | 19 | 20 |
| 21                                                                    | 22       | 23       | 24       | 25      | 26 | 27 |
|                                                                       |          |          |          | Q3 Ends | TW |    |
| 28<br>SB                                                              | 29<br>SB | 30<br>SB | 31<br>SB |         |    |    |
| Quarter 3 Ends: March 25, 2021<br>Spring Break March 29-April 2, 2021 |          |          |          |         |    |    |