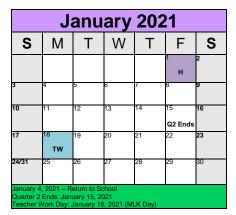

| Quarter Duration |            |          |  |  |  |
|------------------|------------|----------|--|--|--|
| Quarter          | End Date   | Duration |  |  |  |
| 1                | 10/23/2020 | 42       |  |  |  |
| 2                | 01/15/2021 | 45       |  |  |  |
| 3                | 03/25/2021 | 47       |  |  |  |
| 4                | 06/11/2021 | 46       |  |  |  |
| Total #          | 180        |          |  |  |  |