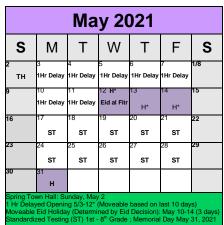

| Sta | Standard Calendar 2020-2021                |  |  |  |  |
|-----|--------------------------------------------|--|--|--|--|
| FD  | First Day of School                        |  |  |  |  |
| LD  | Last day for classes (180 days)            |  |  |  |  |
| OH  | Open House                                 |  |  |  |  |
| SB  | Spring Break                               |  |  |  |  |
| ST  | Standardized Testing                       |  |  |  |  |
| TH  | Mandatory Town Hall Meeting                |  |  |  |  |
| TW  | Teacher Workday- Student Holiday (12 days) |  |  |  |  |
| PTC | Parent Teacher Conference Day              |  |  |  |  |
| Н   | School Holiday                             |  |  |  |  |