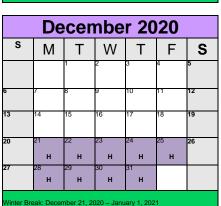

|                                                                                                                                                              | November 2020 |              |                |                |         |    |  |
|--------------------------------------------------------------------------------------------------------------------------------------------------------------|---------------|--------------|----------------|----------------|---------|----|--|
| S                                                                                                                                                            | М             | Т            | W              | Т              | F       | S  |  |
| 1                                                                                                                                                            | 2<br>TW/PTC*  | 3<br>TW/PTC* | 4              | 5              | 6       | 7  |  |
| 8                                                                                                                                                            | 9             | 10           | 11             | 12             | 13      | 14 |  |
| 15<br>TH                                                                                                                                                     | 16            | 17           | 18             | 19             | 20      | 21 |  |
| 22                                                                                                                                                           | 23            | 24           | 25<br><b>H</b> | 26<br><b>H</b> | 27<br>H | 28 |  |
| 29                                                                                                                                                           | 30            |              |                |                |         |    |  |
| November 2 & 3: Fall Parent Conferences (as scheduled with teachers) Town Hall Meeting: Sunday, November 15 <sup>th</sup> Thanksgiving Break: November 25-27 |               |              |                |                |         |    |  |