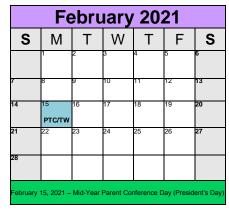

| Sta | Standard Calendar 2020-2021                |  |  |  |  |
|-----|--------------------------------------------|--|--|--|--|
| FD  | First Day of School                        |  |  |  |  |
| LD  | Last day for classes (180 days)            |  |  |  |  |
| OH  | Open House                                 |  |  |  |  |
| SB  | Spring Break                               |  |  |  |  |
| ST  | Standardized Testing                       |  |  |  |  |
| TH  | Mandatory Town Hall Meeting                |  |  |  |  |
| TW  | Teacher Workday- Student Holiday (12 days) |  |  |  |  |
| PTC | Parent Teacher Conference Day              |  |  |  |  |
| Н   | School Holiday                             |  |  |  |  |