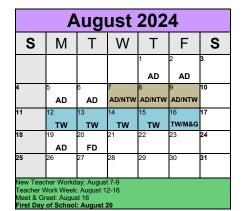

## **AL FATIH ACADEMY 2024-2025 – ACADEMIC CALENDAR**

| September 2024 |                                                                           |            |    |            |    |    |  |
|----------------|---------------------------------------------------------------------------|------------|----|------------|----|----|--|
| S              | М                                                                         | Т          | W  | Т          | F  | S  |  |
| 1              | 2<br><b>H</b>                                                             | 3          | 4  | 5          | 6  | 7  |  |
| 8              | 9                                                                         | 10<br>BTSN | 11 | 12<br>BTSN | 13 | 14 |  |
| 15             | 16                                                                        | 17         | 18 | 19         | 20 | 21 |  |
| 22             | 23                                                                        | 24         | 25 | 26         | 27 | 28 |  |
| 29             | 30                                                                        |            |    |            |    |    |  |
|                | .abor Day Holiday: September 2<br>Back to School Night: September 10 & 12 |            |    |            |    |    |  |